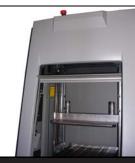

With its capacity of up to 35 kg it is suitable for all points of sale with a low to medium volume paint turnover. The manual internal sliding door assures the limited use of valuable floor space and the 3 preset timers (with values of 30, 60 and 150 seconds) guarantee an easy operation of the shaker.