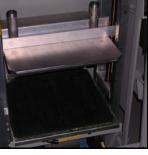

With its capacity of up to 35 kg it is suitable for all points of sale with a low to medium volume paint turnover. The manual internal sliding door assures the limited use of valuable floor space and the 3 preset timers (with values of 30, 60 and 150 seconds) guarantee an easy operation of the shaker.