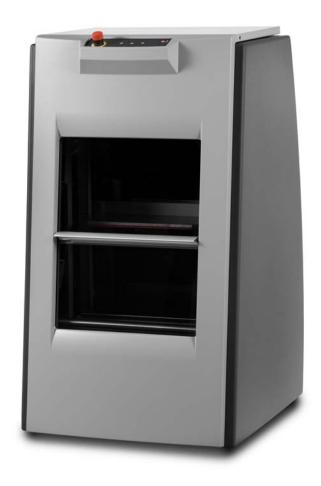

## Skandex 350 [SK350]

Shaker

- Up to 35 kg
- Space saving sliding door
- Preset mixing times
- Easy to use
- Robust & reliable

The SK350 is Fast & Fluid's entry model shaker specifically designed for the European market and complies with CE regulations.

With its capacity of up to 35 kg it is suitable for all points of sale with a low to medium volume paint turnover. The manual internal sliding door assures the limited use of valuable floor space and the 3 preset timers (with values of 30, 60 and 150 seconds) guarantee an easy operation of the shaker.

The SK350: a rugged and reliable product at an economical price.